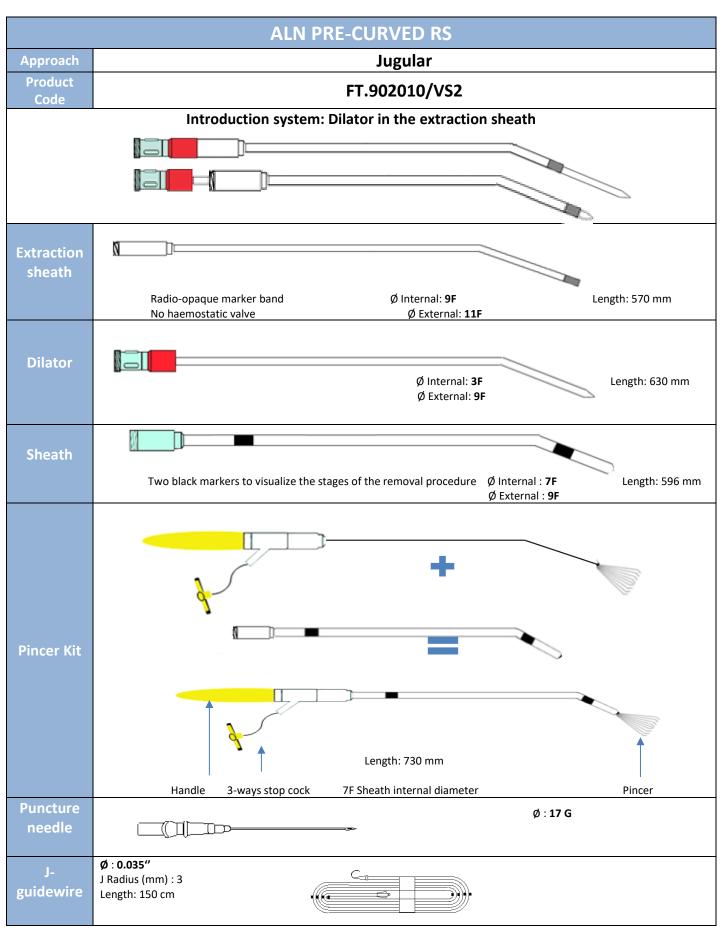

# **ALN Straight RS & ALN Pre-curved RS**

- Only by jugular approach
- Pincer system: specially designed for the removal of all ALN Vena Cava Filters
- CE Mark 0297
- FDA Approved
- Health Canada Approved

## The ALN Extraction and/or repositioning kits ALN STRAIGHT RS and ALN PRE-CURVED RS contain:

- ✓ A **Pincer catheter** (7F catheter with 2 black markers + pincer with 8 strands + 3-ways stop cock)
- ✓ An **introduction system** (dilator, 9F catheter with a radio-opaque marker band)

# The ALN Extraction and/or Repositioning Kit ALN Pre-curved RS

Sterilization by ethylene oxide