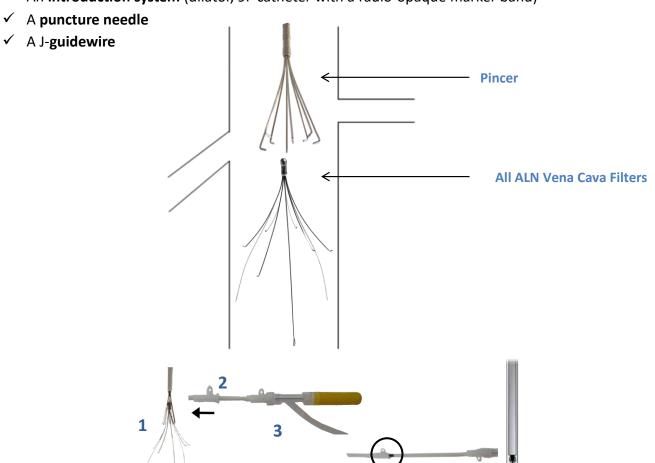

## The ALN Extraction and/or repositioning kits ALN STRAIGHT RS and ALN PRE-CURVED RS contain:

- ✓ A **Pincer catheter** (7F catheter with 2 black markers + pincer with 8 strands + 3-ways stop cock)
- ✓ An **introduction system** (dilator, 9F catheter with a radio-opaque marker band)

### **Parameters of the Retrieval System**

| Diameter of the strands (mm) | Material              | Diameter of the pincer (mm) | Length of the pincer (mm) |
|------------------------------|-----------------------|-----------------------------|---------------------------|
| 0.4                          | Stainless<br>316 LVM* | 13.5-15                     | 24                        |