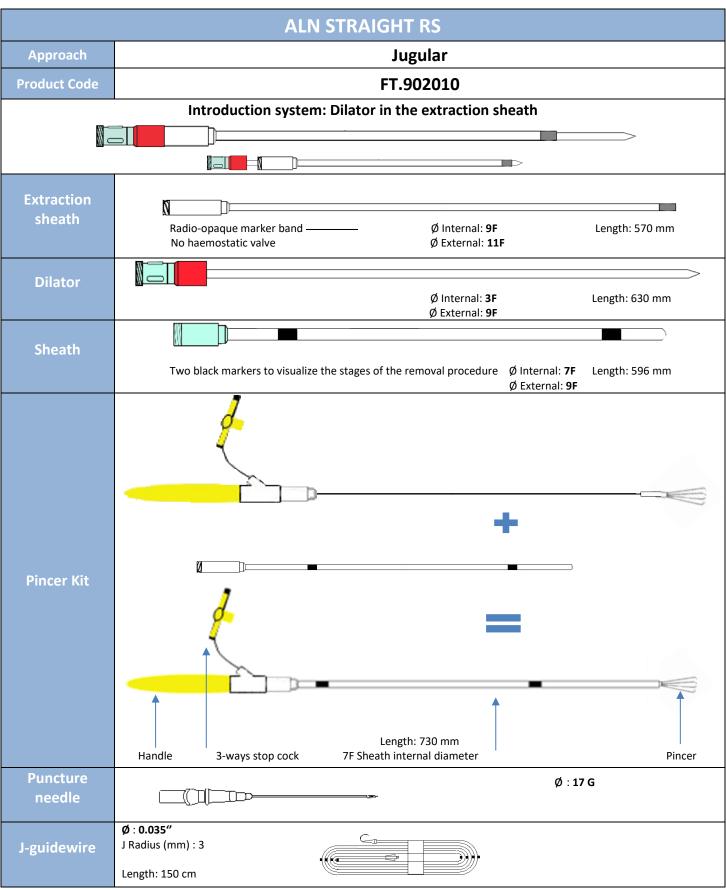

# **ALN Straight RS & ALN Pre-curved RS**

- Only by jugular approach
- Pincer system: specially designed for the removal of all ALN Vena Cava Filters
- CE Mark 0297
- FDA Approved
- Health Canada Approved

## The ALN Extraction and/or repositioning kits ALN STRAIGHT RS and ALN PRE-CURVED RS contain:

- ✓ A **Pincer catheter** (7F catheter with 2 black markers + pincer with 8 strands + 3-ways stop cock)
- ✓ An **introduction system** (dilator, 9F catheter with a radio-opaque marker band)

# The ALN Extraction and/or Repositioning Kit ALN Straight RS

Sterilization by ethylene oxide