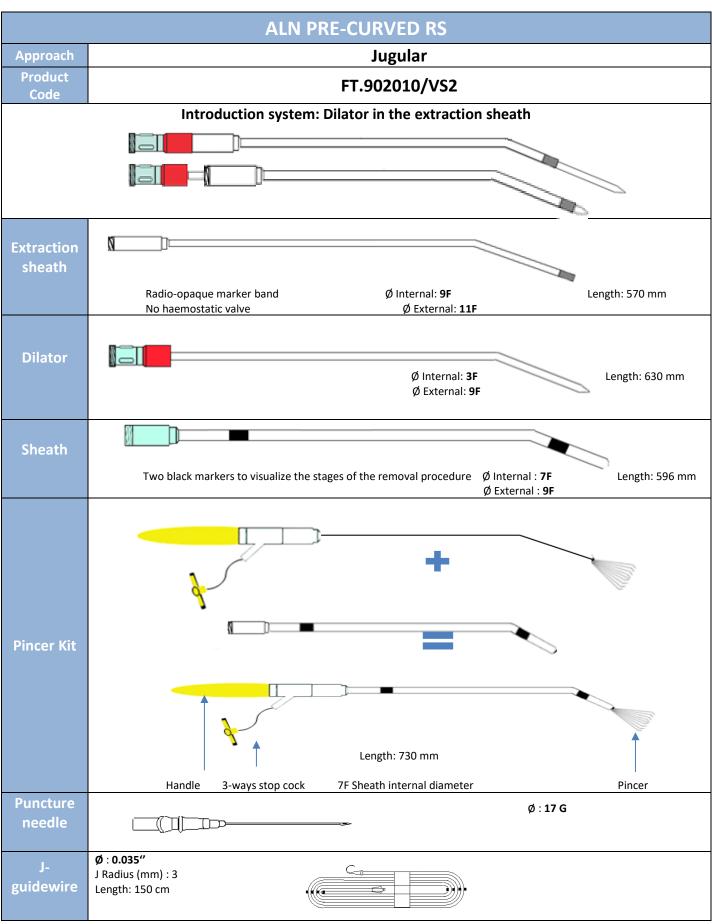

### **ALN Straight RS & ALN Pre-curved RS**

- Only by jugular approach
- Pincer system: specially designed for the removal of all **ALN Vena Cava Filters**
- **CE Mark 0297**
- **FDA Approved**

### The ALN Extraction and/or repositioning kits ALN STRAIGHT RS and ALN PRE-CURVED RS contain:

- ✓ A **Pincer catheter** (7F catheter with 2 black markers + pincer with 8 strands + 3-ways stop cock)
- ✓ An **introduction system** (dilator, 9F catheter with a radio-opaque marker band)

## The ALN Extraction and/or Repositioning Kit ALN Pre-curved RS

Sterilization by ethylene oxide