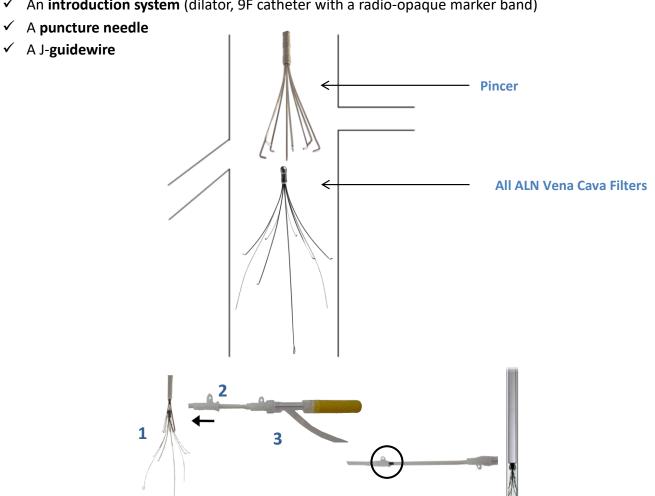

### The ALN Extraction and/or repositioning kits ALN STRAIGHT RS and ALN PRE-CURVED RS contain:

- ✓ A **Pincer catheter** (7F catheter with 2 black markers + pincer with 8 strands + 3-ways stop cock)
- ✓ An **introduction system** (dilator, 9F catheter with a radio-opaque marker band)

#### **Parameters of the Retrieval System**

| Diameter of the strands (mm) | Material              | Diameter of the pincer (mm) | Length of the pincer (mm) |
|------------------------------|-----------------------|-----------------------------|---------------------------|
| 0.4                          | Stainless<br>316 LVM* | 13.5-15                     | 24                        |