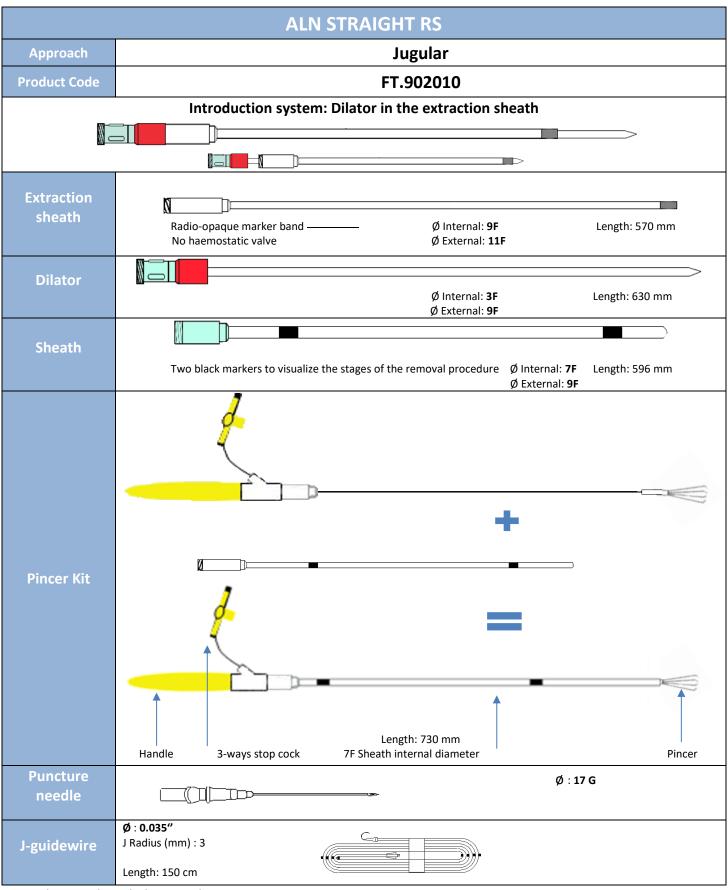

### **ALN Straight RS & ALN Pre-curved RS**

- Only by jugular approach
- Pincer system: specially designed for the removal of all **ALN Vena Cava Filters**
- **CE Mark 0297**
- **FDA Approved**

### The ALN Extraction and/or repositioning kits ALN STRAIGHT RS and ALN PRE-CURVED RS contain:

- ✓ A **Pincer catheter** (7F catheter with 2 black markers + pincer with 8 strands + 3-ways stop cock)
- ✓ An **introduction system** (dilator, 9F catheter with a radio-opaque marker band)

### The ALN Extraction and/or Repositioning Kit ALN Straight RS

Sterilization by ethylene oxide