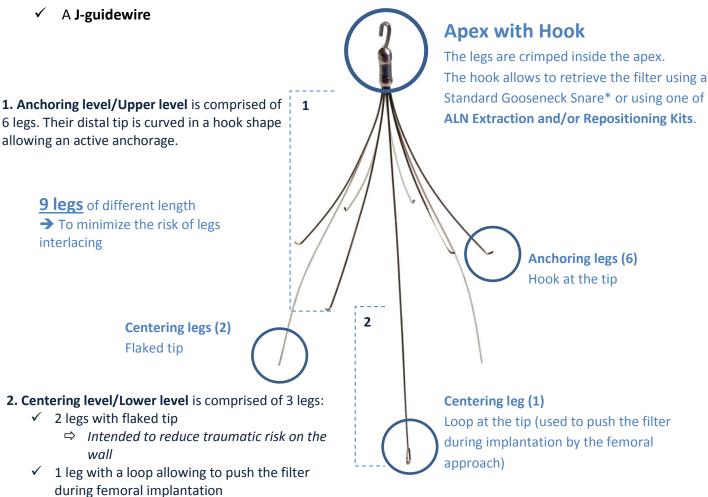

## Technical Sheet The ALN Optional Vena Cava Filter with Hook

- Permanent and/or temporary prevention of pulmonary embolism
- 4 approaches: jugular, brachial, femoral and popliteal
- 3T MRI Compatible
- CE Mark 0297
- FDA Cleared

## The ALN Optional Vena Cava Filter with Hook Kit contains:

- The ALN Optional Vena Cava Filter with Hook in its holder
- ✓ An **introduction system** (dilator, introducer sheath and pushing catheter)
- ✓ A puncture needle

## Parameters of the Filter with Hook

| Leg's diameter<br>(mm) | Material                  | Maximum<br>diameter of the<br>vena cava (mm) | Length of the<br>hook<br>(mm) | Filter's length (mm) |
|------------------------|---------------------------|----------------------------------------------|-------------------------------|----------------------|
| 0.3                    | Stainless Steel 316 LVM** | 32                                           | 4                             | 59                   |