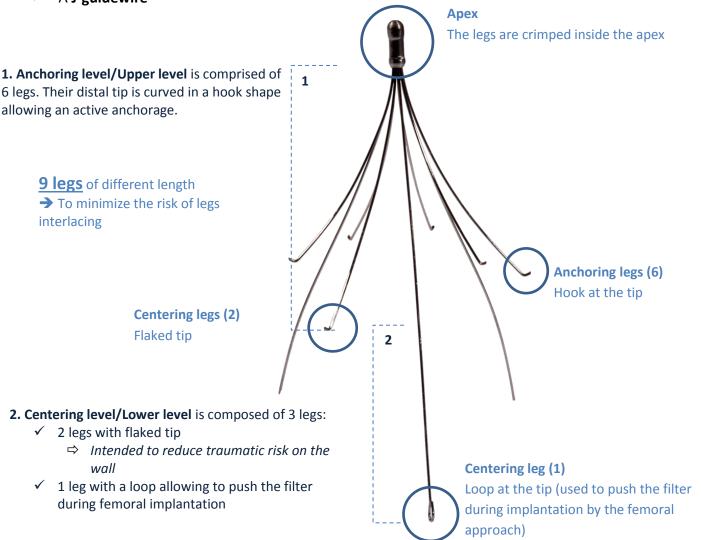

## Technical Sheet The ALN Optional Vena Cava Filter

- Permanent and/or temporary prevention of pulmonary embolism
- 4 approaches: jugular, brachial, femoral and popliteal
- 3T MRI Compatible
- CE Mark 0297
- FDA Cleared

## The ALN Optional Vena Cava Filter Kit contains:

- ✓ The ALN Optional Vena Cava Filter in its holder.
- ✓ An introduction system (dilator, introducer sheath and pushing catheter)
- ✓ A puncture needle

✓ A J-guidewire