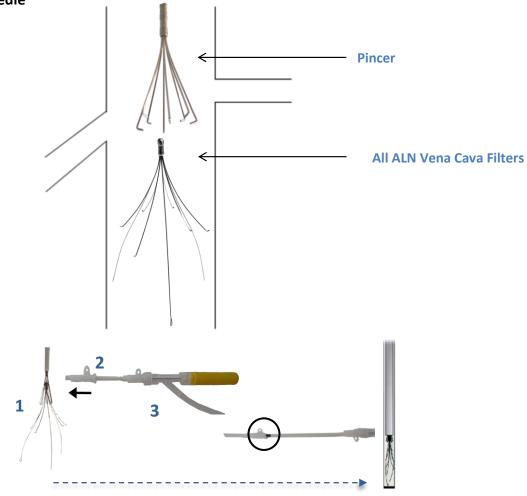

#### The ALN Extraction and/or repositioning kits ALN STRAIGHT RS and ALN PRE-CURVED RS contain:

- ✓ A **Pincer catheter** (7F catheter with 2 black markers + pincer with 8 strands + 3-ways stop cock)
- ✓ An **introduction system** (dilator, 9F catheter with a radio-opaque marker band)
- √ A puncture needle

1