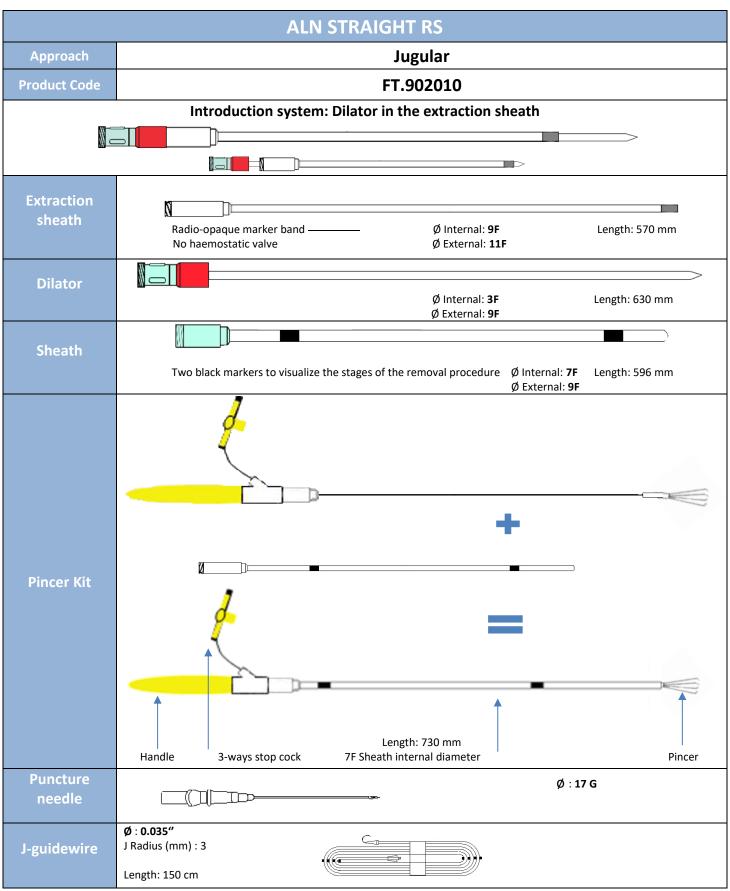

# The ALN Extraction and/or Repositioning Kit ALN Straight RS

Sterilization by ethylene oxide

#### The ALN Extraction and/or repositioning kits ALN STRAIGHT RS and ALN PRE-CURVED RS contain:

- ✓ A **Pincer catheter** (7F catheter with 2 black markers + pincer with 8 strands + 3-ways stop cock)
- ✓ An **introduction system** (dilator, 9F catheter with a radio-opaque marker band)
- √ A puncture needle

#### **Parameters of the Retrieval System**

| Diameter of the strands (mm) | Material              | Diameter of the pincer (mm) | Length of the pincer (mm) |
|------------------------------|-----------------------|-----------------------------|---------------------------|
| 0.4                          | Stainless<br>316 LVM* | 13.5-15                     | 24                        |