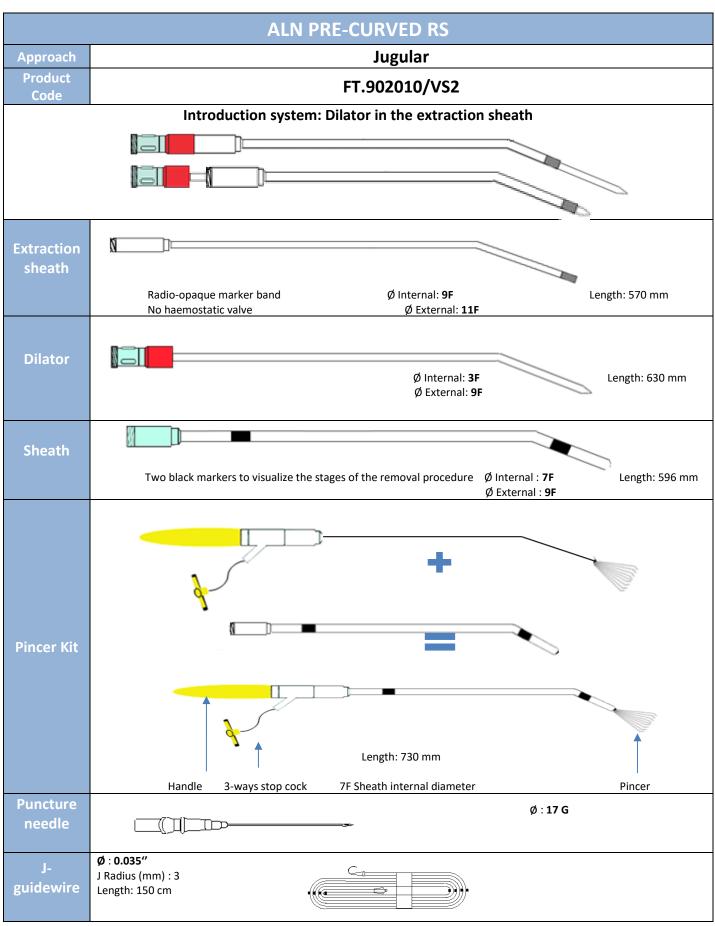

### The ALN Extraction and/or Repositioning Kit ALN Pre-curved RS

Sterilization by ethylene oxide

#### The ALN Extraction and/or repositioning kits ALN STRAIGHT RS and ALN PRE-CURVED RS contain:

- ✓ A **Pincer catheter** (7F catheter with 2 black markers + pincer with 8 strands + 3-ways stop cock)
- ✓ An **introduction system** (dilator, 9F catheter with a radio-opaque marker band)
- √ A puncture needle

#### **Parameters of the Retrieval System**

| Diameter of the strands (mm) | Material              | Diameter of the pincer (mm) | Length of the pincer (mm) |
|------------------------------|-----------------------|-----------------------------|---------------------------|
| 0.4                          | Stainless<br>316 LVM* | 13.5-15                     | 24                        |