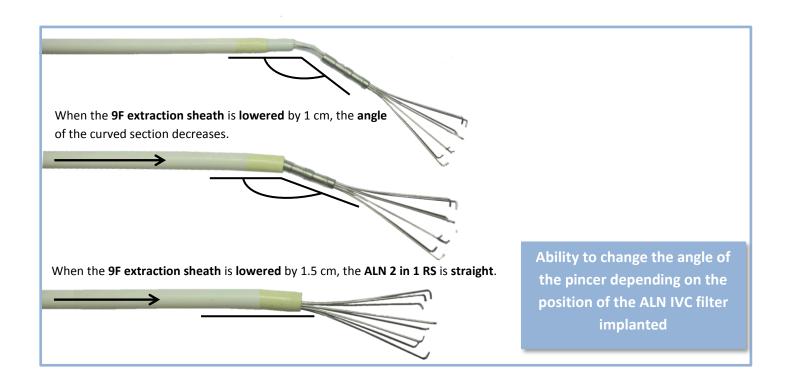

# The ALN Extraction and/or repositioning kit ALN 2 in 1 RS contains:

- ✓ A **Pincer catheter** (7F sheath with two black markers + pincer with 8 strands + 3-ways stop cock)
- ✓ An **introduction system** (dilator, 9F extraction sheath with a radio-opaque marker band)
- ✓ A puncture needle
- √ A J-guidewire

## Parameters of the ALN 2 in 1 RS System

| Diameter of<br>the strands<br>(mm) | Material              | Diameter of the pincer (mm) | Opening angle | Length of the pincer (mm) |
|------------------------------------|-----------------------|-----------------------------|---------------|---------------------------|
| 0.4                                | Stainless<br>316 LVM* | 13.5-15                     | 140°-145°     | 24                        |