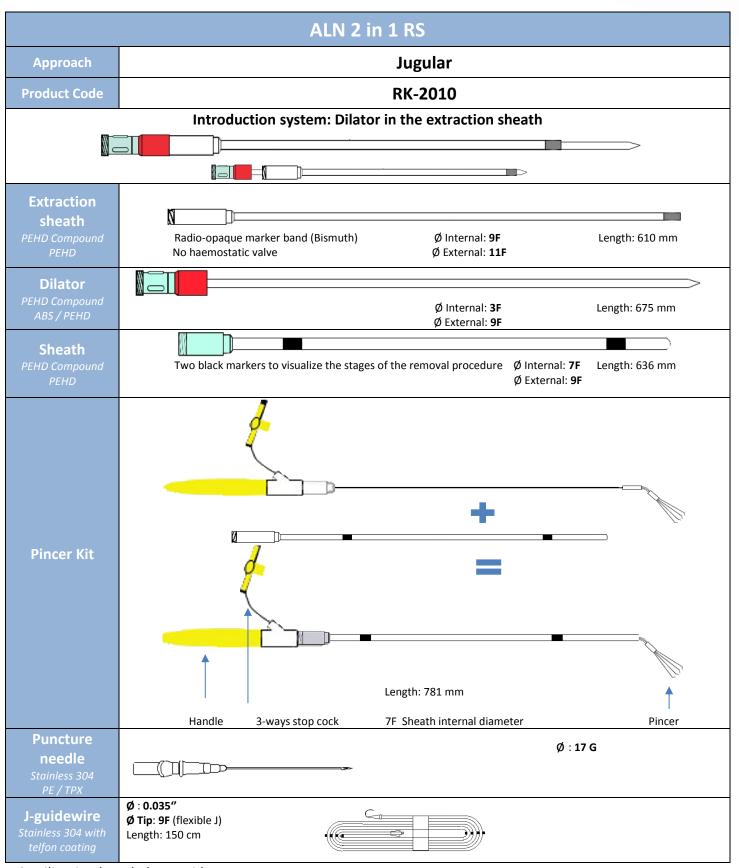

# Technical Sheet The ALN Extraction and/or Repositioning Kit ALN 2 in 1 RS

- Only by jugular approach
- Pincer system: specially designed for the ALN Optional Vena Cava Filter
- CE Mark 0297
- FDA Cleared

# The ALN Extraction and/or repositioning kit ALN 2 in 1 RS contains:

- ✓ A **Pincer catheter** (7F sheath with two black markers + pincer with 8 strands + 3-ways stop cock)
- ✓ An **introduction system** (dilator, 9F extraction sheath with a radio-opaque marker band)
- ✓ A puncture needle
- √ A J-guidewire

## Parameters of the ALN 2 in 1 RS System

| Diameter of<br>the strands<br>(mm) | Material              | Diameter of the pincer (mm) | Opening angle | Length of the pincer (mm) |
|------------------------------------|-----------------------|-----------------------------|---------------|---------------------------|
| 0.4                                | Stainless<br>316 LVM* | 13.5-15                     | 140°-145°     | 24                        |